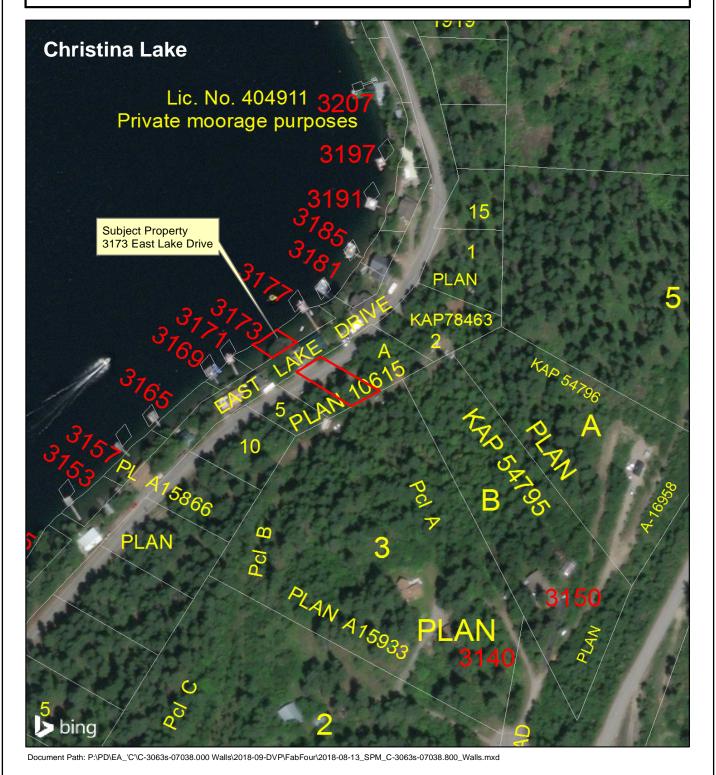

#### **ISSUE INTRODUCTION**

We have received an application for a Site Specific Exemption from the Floodplain Bylaw for a proposed house in Electoral Area 'C'/Christina Lake (see Site Location Map).

|                            | Property Information                                         |  |  |
|----------------------------|--------------------------------------------------------------|--|--|
| Owner(s):                  | Sharon Walls                                                 |  |  |
| Agent                      | DJM Contracting Ltd.                                         |  |  |
| Location:                  | 3173 East Lake Drive                                         |  |  |
| Electoral Area:            | Electoral Area 'C' / Christina Lake                          |  |  |
| Legal Description(s):      | Lot 3, Plan KAP10615, DL 3063s, SDYD                         |  |  |
| Area:                      | ±769m <sup>2</sup> (0.19 acres)                              |  |  |
| Existing Use:              | Vacant                                                       |  |  |
| Land Use Bylaws            |                                                              |  |  |
| OCP Bylaw No. 1250         | Waterfront Residential                                       |  |  |
| Development Permit<br>Area | Environmentally Sensitive Waterfront Development Permit Area |  |  |
| Service Area               | NA                                                           |  |  |
| Zoning Bylaw No. 1300      | Waterfront Residential 2 (R2)                                |  |  |
| Minimum Parcel Size        | 10 hectares                                                  |  |  |
| Other                      |                                                              |  |  |
| ALR                        | NA                                                           |  |  |
| Floodplain                 | Christina Lake                                               |  |  |

#### **HISTORY / BACKGROUND INFORMATION**

The property abuts Christina Lake, north of English Point. The lot is divided by East Lake Drive with the portion between the lake and East Lake Drive being considerably smaller than the portion east of East Lake Drive. Both portions of property are sloped.

## **Subject Property Map**

Lot 3, Plan KAP10615 District Lot 3063S Similkameen Div of Yale Land District

Date: January 11, 2019

File: DF18-1765

DJM Contracting Ltd. PO Box 1989 Rossland, BC VOG 1Y0

Attn: Mr. Justin Tanguay