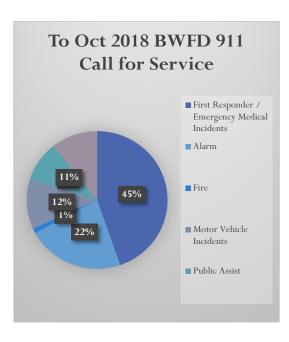

tment provides 24-hour duty coverage and emergency response to structural fires, motor vehicle incidents, road rescues, over the bank rope rescues, wildland fires, general alarms, emergency medical responses and fire prevention services. Our staff performs fire and life safety inspections, fire investigations, critical incident defusing and public safety education for our local school, resort staff and building managers.

Our main response area is the Big White Ski Resort. We also respond to road rescue calls on Big White Road to Hwy 33, and Hwy 33 as far south as Carmi along with emergency medical response to the community of Ida-Bell Lake. We currently have an auto-aid response agreement with the community of Beaverdell and a mutual-aid response agreement with the community of Joe Rich



| 2018 - BIG WHITE FIRE DEPARTMENT<br>911 CALLS FOR SERVICE | Jan to Aug<br>2018 |
|-----------------------------------------------------------|--------------------|
|                                                           |                    |
| First Responder / Emergency Medical Incidents             | 80                 |
| Alarm                                                     | 40                 |
| Fire                                                      | 2                  |
| Motor Vehicle Incidents                                   | 21                 |
| Public Assist                                             | 17                 |
| Other                                                     | 19                 |
|