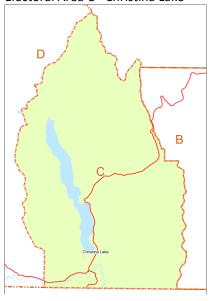

#### **ISSUE INTRODUCTION**

We have received an application for a Site Specific Exemption from the Floodplain Bylaw for a proposed house in Electoral Area 'C'/Christina Lake (see Site Location Map).

|                            | Property Information                                         |  |  |
|----------------------------|--------------------------------------------------------------|--|--|
| Owner(s):                  | Sharon Walls                                                 |  |  |
| Agent                      | DJM Contracting Ltd.                                         |  |  |
| Location:                  | 3173 East Lake Drive                                         |  |  |
| Electoral Area:            | Electoral Area 'C' / Christina Lake                          |  |  |
| Legal Description(s):      | Lot 3, Plan KAP10615, DL 3063s, SDYD                         |  |  |
| Area:                      | ±769m <sup>2</sup> (0.19 acres)                              |  |  |
| Existing Use:              | Vacant                                                       |  |  |
| Land Use Bylaws            |                                                              |  |  |
| OCP Bylaw No. 1250         | Waterfront Residential                                       |  |  |
| Development Permit<br>Area | Environmentally Sensitive Waterfront Development Permit Area |  |  |
| Service Area               | NA                                                           |  |  |
| Zoning Bylaw No. 1300      | Waterfront Residential 2 (R2)                                |  |  |
| Minimum Parcel Size        | 10 hectares                                                  |  |  |
| Other                      |                                                              |  |  |
| ALR                        | NA                                                           |  |  |
| Floodplain                 | Christina Lake                                               |  |  |

### **Site Location Map**

Lot 3, Plan KAP10615 District Lot 3063S Similkameen Div of Yale Land District

## **Subject Property Map**

Lot 3, Plan KAP10615 District Lot 3063S Similkameen Div of Yale Land District

Date: January 11, 2019

File: DF18-1765

DJM Contracting Ltd. PO Box 1989 Rossland, BC VOG 1Y0

Attn: Mr. Justin Tanguay