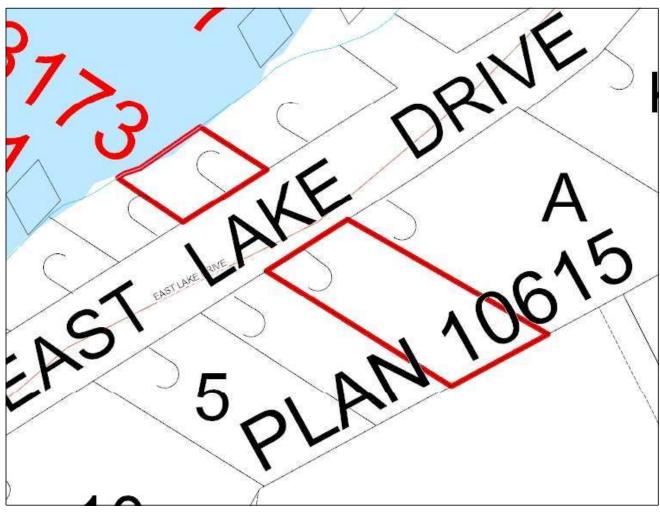

#### **ISSUE INTRODUCTION**

We have received an application for a Site Specific Exemption from the Floodplain Bylaw for a proposed house in Electoral Area 'C'/Christina Lake (see Site Location Map).

|                            | Property Information                                         |  |  |
|----------------------------|--------------------------------------------------------------|--|--|
| Owner(s):                  | Sharon Walls                                                 |  |  |
| Agent                      | DJM Contracting Ltd.                                         |  |  |
| Location:                  | 3173 East Lake Drive                                         |  |  |
| Electoral Area:            | Electoral Area 'C' / Christina Lake                          |  |  |
| Legal Description(s):      | Lot 3, Plan KAP10615, DL 3063s, SDYD                         |  |  |
| Area:                      | ±769m <sup>2</sup> (0.19 acres)                              |  |  |
| Existing Use:              | Vacant                                                       |  |  |
| Land Use Bylaws            |                                                              |  |  |
| OCP Bylaw No. 1250         | Waterfront Residential                                       |  |  |
| Development Permit<br>Area | Environmentally Sensitive Waterfront Development Permit Area |  |  |
| Service Area               | NA                                                           |  |  |
| Zoning Bylaw No. 1300      | Waterfront Residential 2 (R2)                                |  |  |
| Minimum Parcel Size        | 10 hectares                                                  |  |  |
| Other                      |                                                              |  |  |
| ALR                        | NA                                                           |  |  |
| Floodplain                 | Christina Lake                                               |  |  |

### **Site Location Map**

Lot 3, Plan KAP10615 District Lot 3063S Similkameen Div of Yale Land District