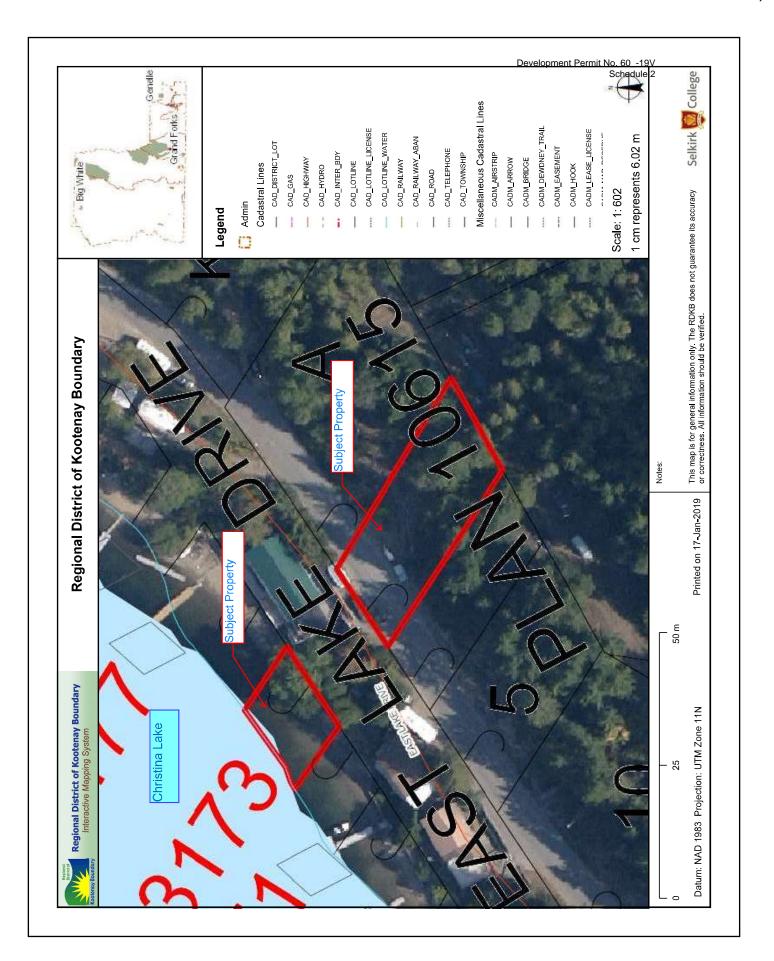

#### **ISSUE INTRODUCTION**

We have received an application for a Development Permit for a proposed house in Electoral Area 'C'/Christina Lake (see Site Location Map).

| Property Information                                                                 |                                      |  |  |  |
|--------------------------------------------------------------------------------------|--------------------------------------|--|--|--|
| Owner(s):                                                                            | Sharon Walls                         |  |  |  |
| Agent                                                                                | DJM Contracting Ltd.                 |  |  |  |
| Location:                                                                            | 3173 East Lake Drive                 |  |  |  |
| Electoral Area:                                                                      | Electoral Area 'C' / Christina Lake  |  |  |  |
| Legal Description(s):                                                                | Lot 3, Plan KAP10615, DL 3063s, SDYD |  |  |  |
| Area:                                                                                | ±769m² (0.19 acres)                  |  |  |  |
| Existing Use                                                                         | Vacant                               |  |  |  |
|                                                                                      | Land Use Bylaws                      |  |  |  |
| OCP Bylaw No. 1250                                                                   | Waterfront Residential               |  |  |  |
| Development Permit Area Environmentally Sensitive Waterfront Development Permit Area |                                      |  |  |  |
| Service Area                                                                         | NA                                   |  |  |  |
| Zoning Bylaw No. 1300 Waterfront Residential 2 (R2)                                  |                                      |  |  |  |
| Minimum Parcel Size 10 hectares                                                      |                                      |  |  |  |
| Other                                                                                |                                      |  |  |  |
| ALR                                                                                  | NA                                   |  |  |  |
| Floodplain                                                                           | Christina Lake                       |  |  |  |