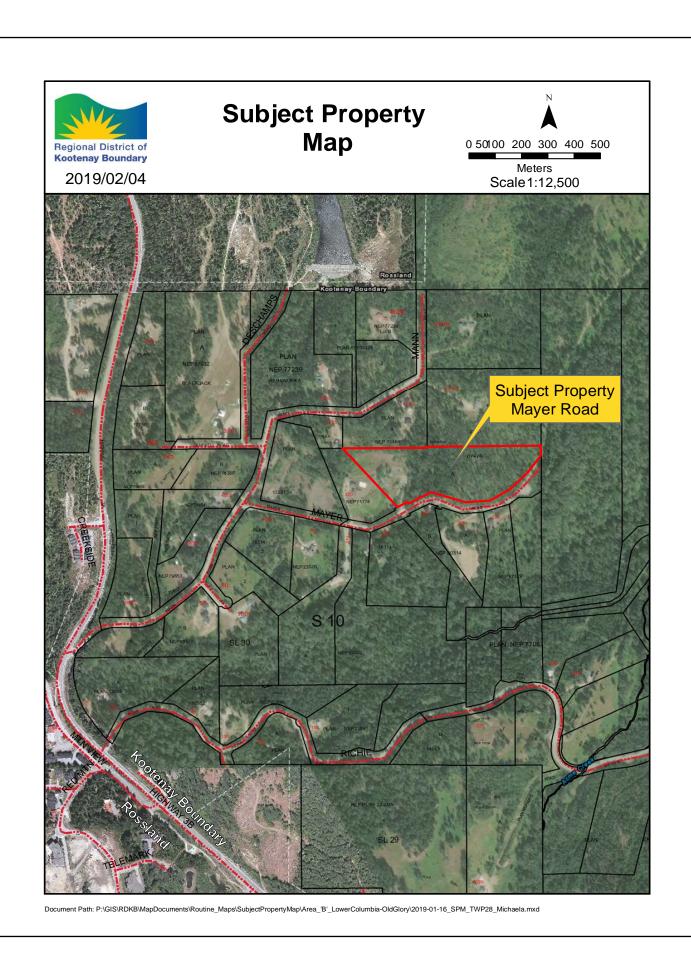

# D) Michaela Holdings Ltd. RE: MOTI Subdivision

Mayer Road, Black Jack

RDKB File: B-Twp28-10998.224 2019-01-14 Michaela Holdings EAS

**Recommendation:** That the staff report regarding the Ministry of Transportation and Infrastructure referral for a proposed subdivision, for the parcel legally described as Lot A, Plan EPP67470, Township 28, KD, Electoral Area B, be received.