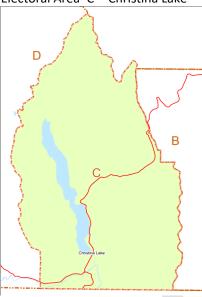

#### **ISSUE INTRODUCTION**

We have received an application for a Site Specific Exemption from the Floodplain Bylaw for a proposed house in Electoral Area 'C'/Christina Lake (see Site Location Map).

|                            | Property Information                                         |  |  |
|----------------------------|--------------------------------------------------------------|--|--|
| Owner(s):                  | Sharon Walls                                                 |  |  |
| Agent                      | DJM Contracting Ltd.                                         |  |  |
| Location:                  | 3173 East Lake Drive                                         |  |  |
| Electoral Area:            | Electoral Area 'C' / Christina Lake                          |  |  |
| Legal Description(s):      | Lot 3, Plan KAP10615, DL 3063s, SDYD                         |  |  |
| Area:                      | ±769m <sup>2</sup> (0.19 acres)                              |  |  |
| Existing Use:              | Vacant                                                       |  |  |
| Land Use Bylaws            |                                                              |  |  |
| OCP Bylaw No. 1250         | Waterfront Residential                                       |  |  |
| Development Permit<br>Area | Environmentally Sensitive Waterfront Development Permit Area |  |  |
| Service Area               | NA                                                           |  |  |
| Zoning Bylaw No. 1300      | Waterfront Residential 2 (R2)                                |  |  |
| Minimum Parcel Size        | 10 hectares                                                  |  |  |
| Other                      |                                                              |  |  |
| ALR                        | NA                                                           |  |  |
| Floodplain                 | Christina Lake                                               |  |  |