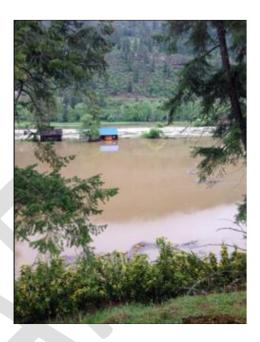

#### 6.2 Beach

The shoreline of Christina Lake at the subject property is a gently sloping sand or sand, gravel, and cobble beach below the Present Natural Boundary. Photos 1 and 2 (attached) show the present beach conditions.

#### Photo 1 Shoreline of Subject Property Looking West

Walls on adjacent properties are the same height.

Photo 2 Shoreline of Subject Property Looking East

The person is standing at the proposed setback. Walls on adjacent properties are higher. The cottonwood tree will be removed.