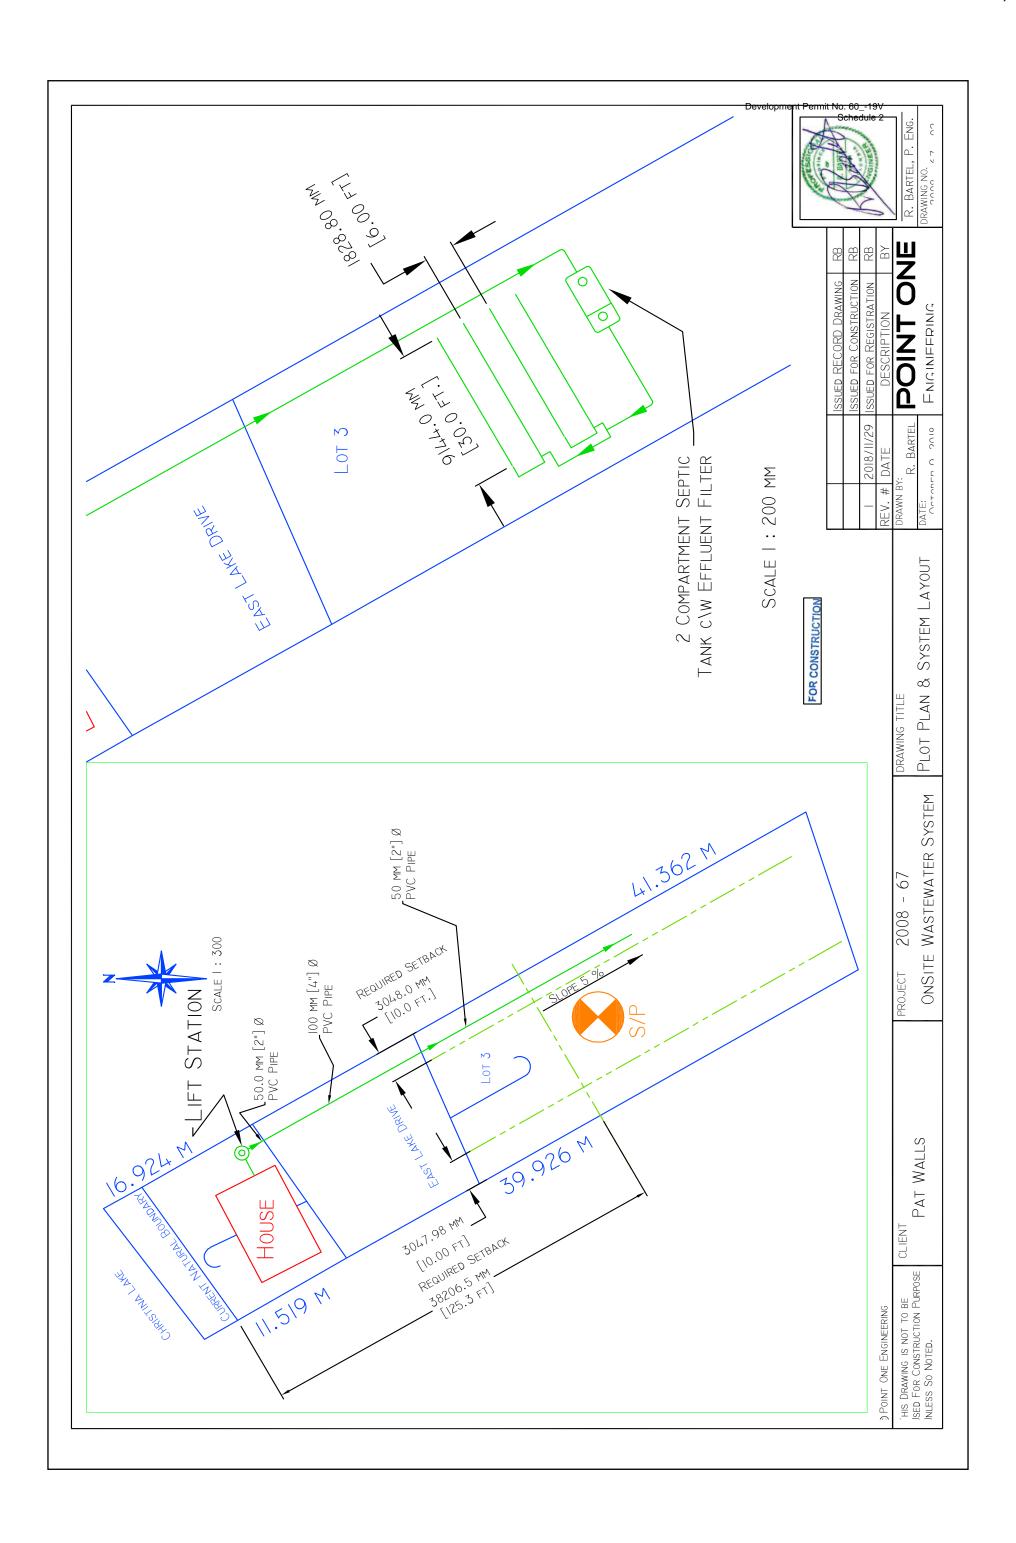

# ELECTORAL AREA SERVICES (EAS) COMMITTEE STAFF REPORT

| RE:   | Site Specific Exemption from the Floodplain Bylaw - Walls |         |                   |
|-------|-----------------------------------------------------------|---------|-------------------|
| Date: | February 14, 2019                                         | File #: | C-3063s-07038.000 |
| To:   | Chair Worley and members of the EAS Committee             |         |                   |
| From: | Ken Gobeil, Senior Planner                                |         |                   |

#### **ISSUE INTRODUCTION**

We have received an application for a Site Specific Exemption from the Floodplain Bylaw for a proposed house in Electoral Area 'C'/Christina Lake (see Site Location Map).

|                            | Property Information                                         |  |  |
|----------------------------|--------------------------------------------------------------|--|--|
| Owner(s):                  | Sharon Walls                                                 |  |  |
| Agent                      | DJM Contracting Ltd.                                         |  |  |
| Location:                  | 3173 East Lake Drive                                         |  |  |
| Electoral Area:            | Electoral Area 'C' / Christina Lake                          |  |  |
| Legal Description(s):      | Lot 3, Plan KAP10615, DL 3063s, SDYD                         |  |  |
| Area:                      | ±769m <sup>2</sup> (0.19 acres)                              |  |  |
| Existing Use:              | Vacant                                                       |  |  |
| Land Use Bylaws            |                                                              |  |  |
| OCP Bylaw No. 1250         | Waterfront Residential                                       |  |  |
| Development Permit<br>Area | Environmentally Sensitive Waterfront Development Permit Area |  |  |
| Service Area               | NA                                                           |  |  |
| Zoning Bylaw No. 1300      | Waterfront Residential 2 (R2)                                |  |  |
| Minimum Parcel Size        | 10 hectares                                                  |  |  |
| Other                      |                                                              |  |  |
| ALR                        | NA                                                           |  |  |
| Floodplain                 | Christina Lake                                               |  |  |

#### **PROPOSAL**

The applicant is applying for a Siting Exemption from the Floodplain Bylaw for construction of a house within 7.5 metres of the natural boundary of Christina Lake as required in the RDKB Floodplain Bylaw No. 677. The applicant requests to reduce the required setback for development within the floodplain from 7.5m to 3.175m – a variance of 4.325m (see Applicant Submission).

The owners are proposing to construct a new residential structure on the subject property.

The Variance request is to reduce the Setback Distance (from the Natural Boundary) to 3.175m as indicated on the Site Plan Map. The change is proposed to resolve hardship of construction due to the small available footprint.