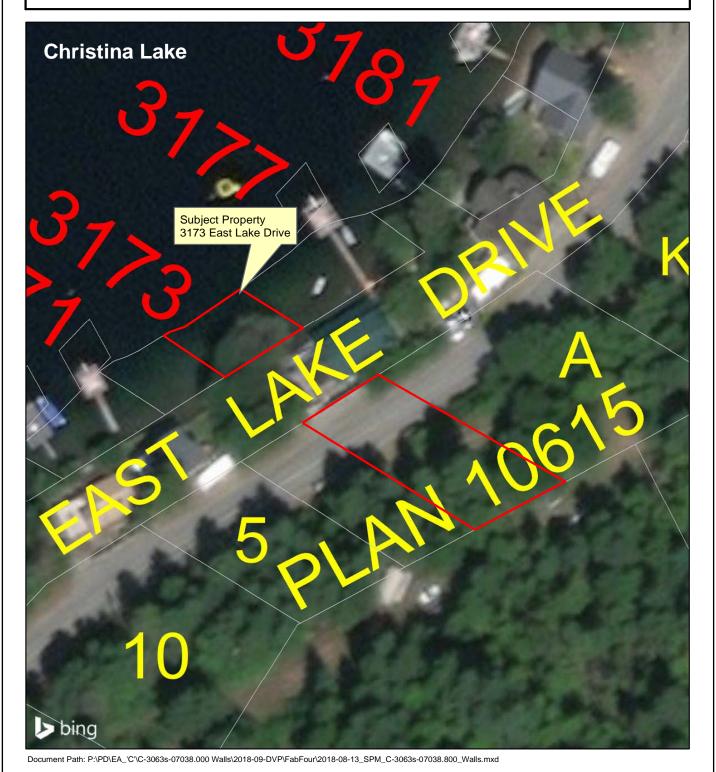

#### 6.2 Beach

The shoreline of Christina Lake at the subject property is a gently sloping sand or sand, gravel, and cobble beach below the Present Natural Boundary. Photos 1 and 2 (attached) show the present beach conditions.

#### 6.3 Concrete Walls

Landward of the sand and gravel beach, an approximately 1.1m high cast in place concrete wall with a facing of mortared stone veneer is present providing grade separation between the lower level beach and a gently sloping benched area above. A cast in place concrete stairway descends from the upper bench to the sand and gravel beach below.

This concrete wall forms the "Present Natural Boundary" as indicated on the Site Plan. The proposed house will be constructed on the gently sloping bench area above the wall.

The age of the wall and depth of footings are not known, however there are no indications of erosion or related distress at the lake-ward face.

#### Photo 1 Shoreline of Subject Property Looking West

Walls on adjacent properties are the same height.

Photo 2 Shoreline of Subject Property Looking East

The person is standing at the proposed setback. Walls on adjacent properties are higher. The cottonwood tree will be removed.