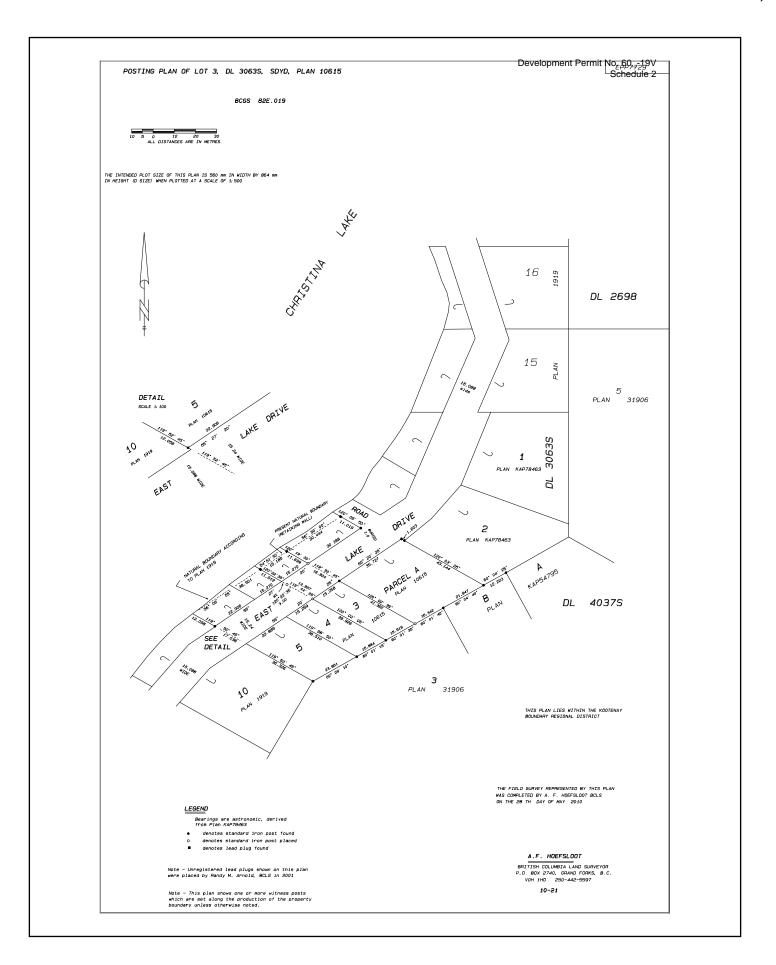

## **Subject Property Map**

Lot 3, Plan KAP10615 District Lot 3063S Similkameen Div of Yale Land District

Date: January 11, 2019

File: DF18-1765

DJM Contracting Ltd. PO Box 1989 Rossland, BC VOG 1Y0

Attn: Mr. Justin Tanguay

Figure 1 is a site plan map of the subject property showing the proposed residential development in relation to property boundaries, including the Natural Boundary according to Plan 1919 and the Present Natural Boundary co-incident with a concrete and stone retaining wall. The Plan also shows East Lake Drive and the upper portion of the subject property south of East Lake Drive.