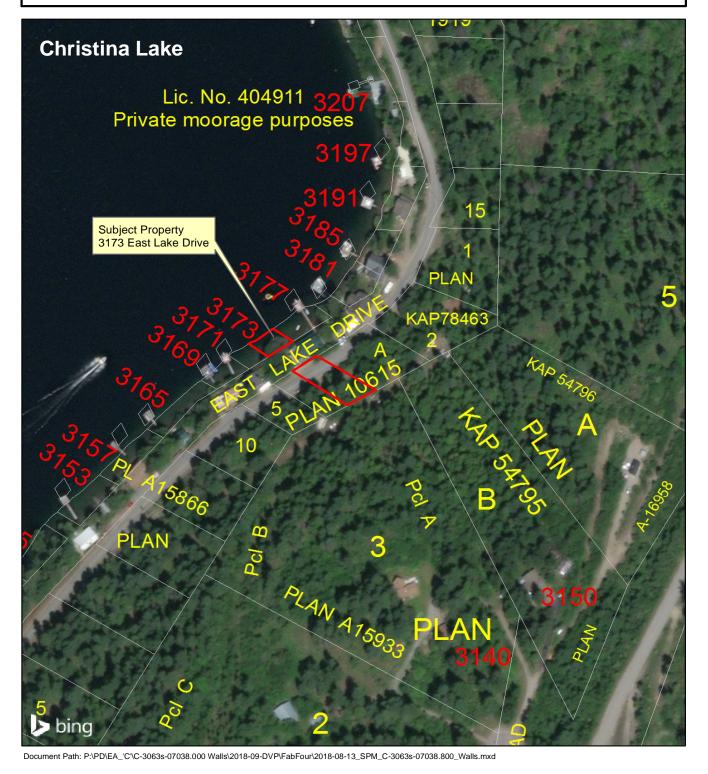

#### **HISTORY / BACKGROUND INFORMATION**

The property abuts Christina Lake, north of English Point. The lot is divided by East Lake Drive with the portion between the lake and East Lake Drive being considerably smaller than the portion east of East Lake Drive. Both portions of property are sloped.

### **Site Location Map**

Lot 3, Plan KAP10615 District Lot 3063S Similkameen Div of Yale Land District

## **Subject Property Map**

Lot 3, Plan KAP10615 District Lot 3063S Similkameen Div of Yale Land District

Date: January 11, 2019

File: DF18-1765

DJM Contracting Ltd. PO Box 1989 Rossland, BC VOG 1Y0

Attn: Mr. Justin Tanguay