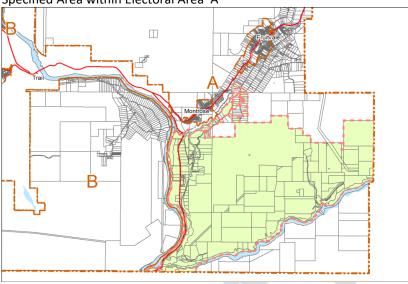

#### R) Big White Fire - Specified Area (054) Financial Plan

<u>054 Big White Fire - Specified Area</u> <u>054 Work Plan 2019 Big White Fire Department Draft</u>

**Recommendation:** That the Regional District of Kootenay Boundary Board of Directors approve the Big White Fire - Specified Area (054) 2019-2023 Five Year Financial Plan including minor changes for adjustments to year-end totals. **FURTHER** that the Plan be included in the overall RDKB 2019-2023 Five Year Financial Plan.