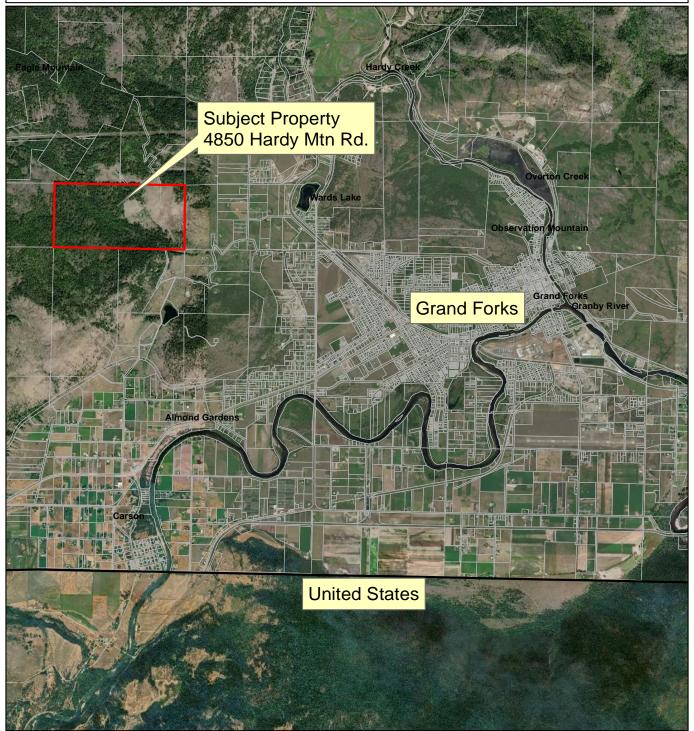

#### C) Woldemar Dahl

**RE: MOTI Subdivision** 

4850 Hardy Mountain Road, Grand Forks RDKB File: D-4850-04884.000 2019-02-06 Dahl-MOTI EAS

**Recommendation:** That the staff report regarding the Ministry of Transportation and Infrastructure referral for a proposed subdivision, for the parcel legally described as District Lot 1624 SDYD, Electoral Area 'D'/Rural Grand Forks, be received.