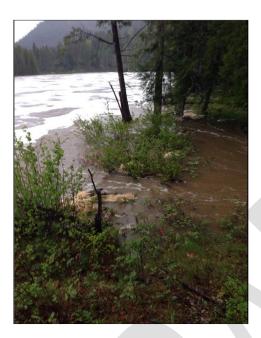

#### 6.2 Beach

The shoreline of Christina Lake at the subject property is a gently sloping sand or sand, gravel, and cobble beach below the Present Natural Boundary. Photos 1 and 2 (attached) show the present beach conditions.

#### Photo 1 Shoreline of Subject Property Looking West

Walls on adjacent properties are the same height.

Photo 2 Shoreline of Subject Property Looking East

The person is standing at the proposed setback. Walls on adjacent properties are higher. The cottonwood tree will be removed.