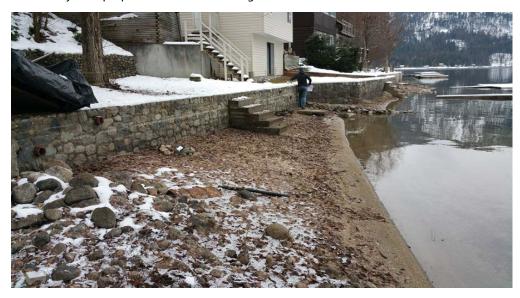

#### 6.2 Beach

The shoreline of Christina Lake at the subject property is a gently sloping sand or sand, gravel, and cobble beach below the Present Natural Boundary. Photos 1 and 2 (attached) show the present beach conditions.

#### 6.3 Concrete Walls

Landward of the sand and gravel beach, an approximately 1.1m high cast in place concrete wall with a facing of mortared stone veneer is present providing grade separation between the lower level beach and a gently sloping benched area above. A cast in place concrete stairway descends from the upper bench to the sand and gravel beach below.

This concrete wall forms the "Present Natural Boundary" as indicated on the Site Plan. The proposed house will be constructed on the gently sloping bench area above the wall.

The age of the wall and depth of footings are not known, however there are no indications of erosion or related distress at the lake-ward face.

#### Photo 1 Shoreline of Subject Property Looking West

Walls on adjacent properties are the same height.

Photo 2 Shoreline of Subject Property Looking East

The person is standing at the proposed setback. Walls on adjacent properties are higher. The cottonwood tree will be removed.