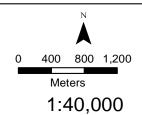

#### C) Woldemar Dahl

**RE: MOTI Subdivision** 

4850 Hardy Mountain Road, Grand Forks RDKB File: D-4850-04884.000 2019-02-06 Dahl-MOTI EAS

**Recommendation:** That the staff report regarding the Ministry of Transportation and Infrastructure referral for a proposed subdivision, for the parcel legally described as District Lot 1624 SDYD, Electoral Area 'D'/Rural Grand Forks, be received.