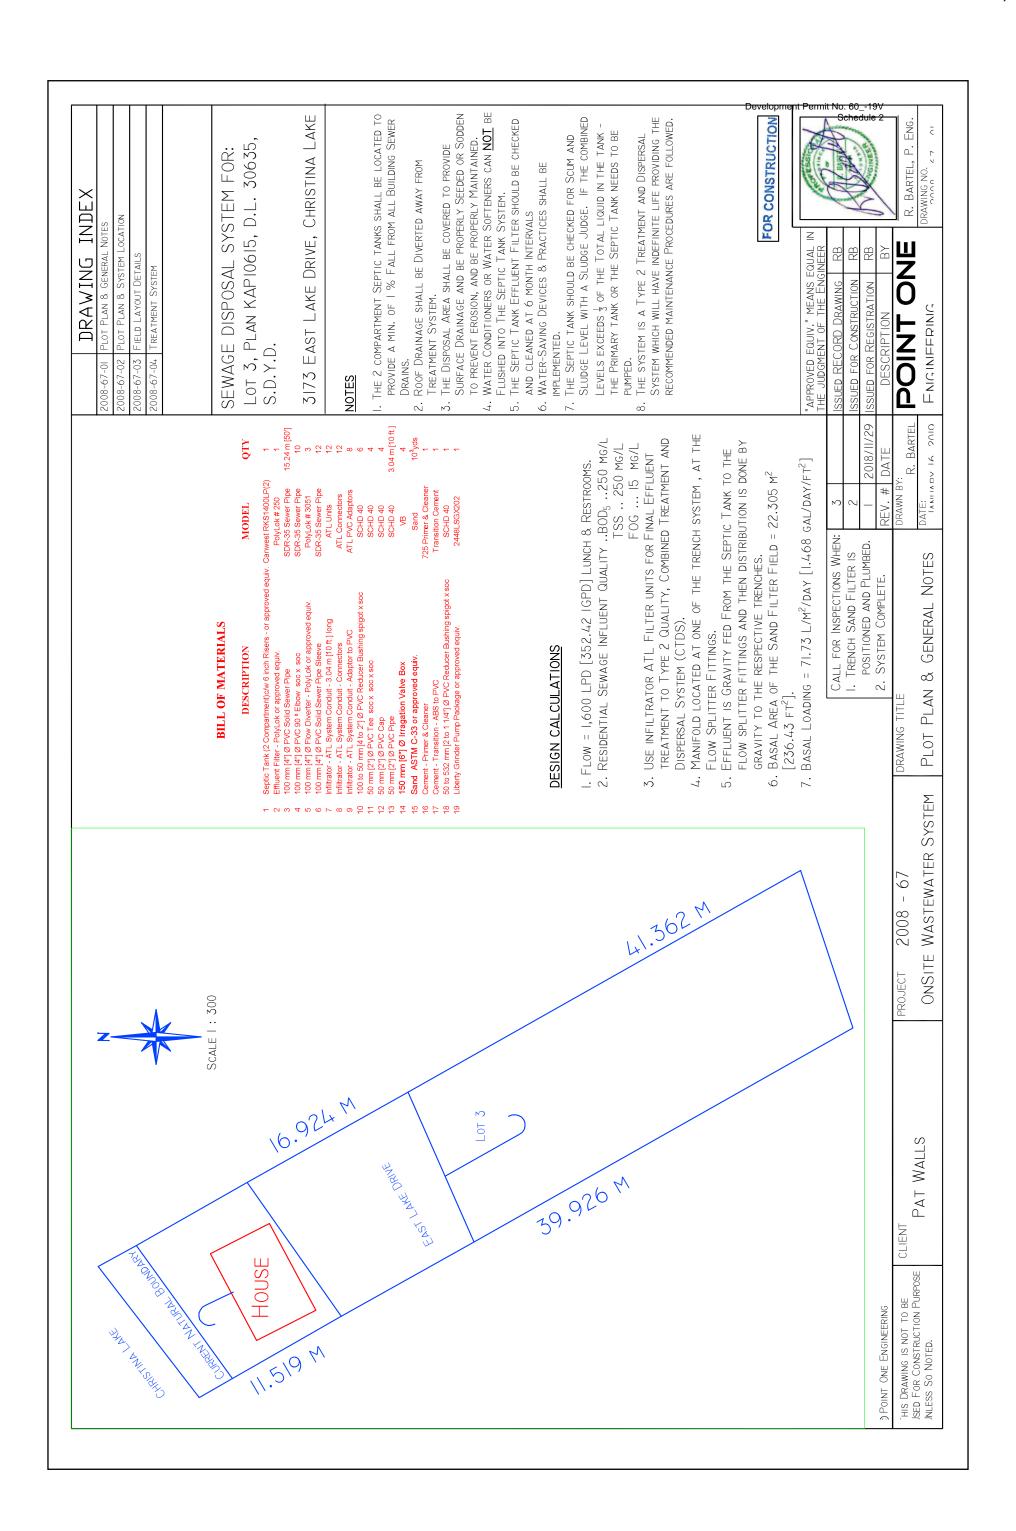

# ELECTORAL AREA SERVICES (EAS) COMMITTEE STAFF REPORT

| RE:   | Site Specific Exemption from the Floodplain Bylaw - Walls |         |                   |
|-------|-----------------------------------------------------------|---------|-------------------|
| Date: | February 14, 2019                                         | File #: | C-3063s-07038.000 |
| To:   | Chair Worley and members of the EAS Committee             |         |                   |
| From: | Ken Gobeil, Senior Planner                                |         |                   |

#### **ISSUE INTRODUCTION**

We have received an application for a Site Specific Exemption from the Floodplain Bylaw for a proposed house in Electoral Area 'C'/Christina Lake (see Site Location Map).

|                            | Property Information                                         |  |  |
|----------------------------|--------------------------------------------------------------|--|--|
| Owner(s):                  | Sharon Walls                                                 |  |  |
| Agent                      | DJM Contracting Ltd.                                         |  |  |
| Location:                  | 3173 East Lake Drive                                         |  |  |
| Electoral Area:            | Electoral Area 'C' / Christina Lake                          |  |  |
| Legal Description(s):      | Lot 3, Plan KAP10615, DL 3063s, SDYD                         |  |  |
| Area:                      | ±769m <sup>2</sup> (0.19 acres)                              |  |  |
| Existing Use:              | Vacant                                                       |  |  |
| Land Use Bylaws            |                                                              |  |  |
| OCP Bylaw No. 1250         | Waterfront Residential                                       |  |  |
| Development Permit<br>Area | Environmentally Sensitive Waterfront Development Permit Area |  |  |
| Service Area               | NA                                                           |  |  |
| Zoning Bylaw No. 1300      | Waterfront Residential 2 (R2)                                |  |  |
| Minimum Parcel Size        | 10 hectares                                                  |  |  |
| Other                      |                                                              |  |  |
| ALR                        | NA                                                           |  |  |
| Floodplain                 | Christina Lake                                               |  |  |

### **Site Location Map**

Lot 3, Plan KAP10615 District Lot 3063S Similkameen Div of Yale Land District