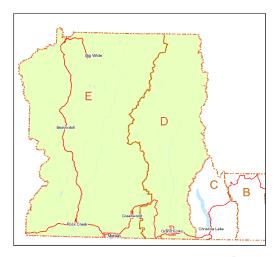

#### **ISSUE INTRODUCTION**

We have received an application for a Site Specific Exemption from the Floodplain Bylaw for a proposed house in Electoral Area 'C'/Christina Lake (see Site Location Map).

|                            | Property Information                                         |  |  |
|----------------------------|--------------------------------------------------------------|--|--|
| Owner(s):                  | Sharon Walls                                                 |  |  |
| Agent                      | DJM Contracting Ltd.                                         |  |  |
| Location:                  | 3173 East Lake Drive                                         |  |  |
| Electoral Area:            | Electoral Area 'C' / Christina Lake                          |  |  |
| Legal Description(s):      | Lot 3, Plan KAP10615, DL 3063s, SDYD                         |  |  |
| Area:                      | ±769m <sup>2</sup> (0.19 acres)                              |  |  |
| Existing Use:              | Vacant                                                       |  |  |
| Land Use Bylaws            |                                                              |  |  |
| OCP Bylaw No. 1250         | Waterfront Residential                                       |  |  |
| Development Permit<br>Area | Environmentally Sensitive Waterfront Development Permit Area |  |  |
| Service Area               | NA                                                           |  |  |
| Zoning Bylaw No. 1300      | Waterfront Residential 2 (R2)                                |  |  |
| Minimum Parcel Size        | 10 hectares                                                  |  |  |
| Other                      |                                                              |  |  |
| ALR                        | NA                                                           |  |  |
| Floodplain                 | Christina Lake                                               |  |  |