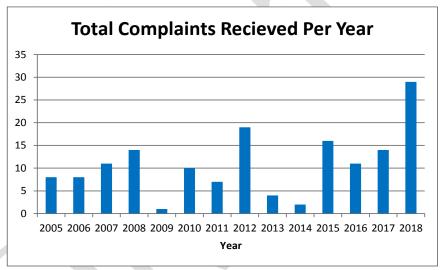

#### **Bylaw Enforcement Statistics - 2018**

Moved: Director Grieve Seconded: Alternate Director Edwards

That the staff report regarding Bylaw Enforcement Statistics- 2018 be received.

Carried.