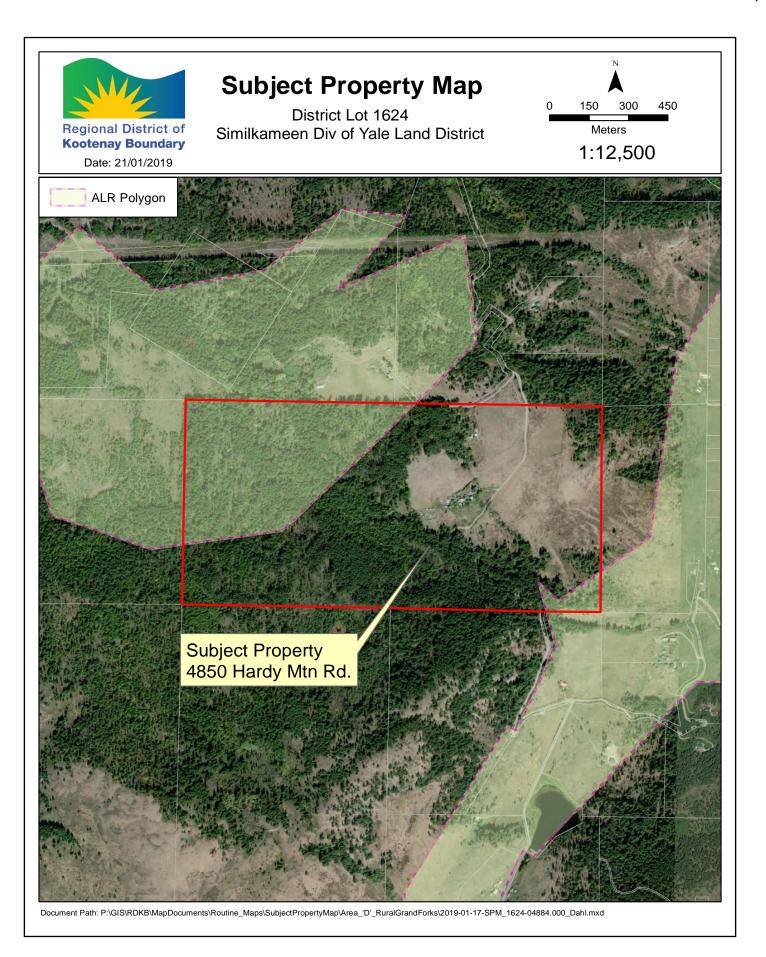

#### C) Woldemar Dahl

**RE: MOTI Subdivision** 

4850 Hardy Mountain Road, Grand Forks RDKB File: D-4850-04884.000 2019-02-06 Dahl-MOTI EAS

**Recommendation:** That the staff report regarding the Ministry of Transportation and Infrastructure referral for a proposed subdivision, for the parcel legally described as District Lot 1624 SDYD, Electoral Area 'D'/Rural Grand Forks, be received.