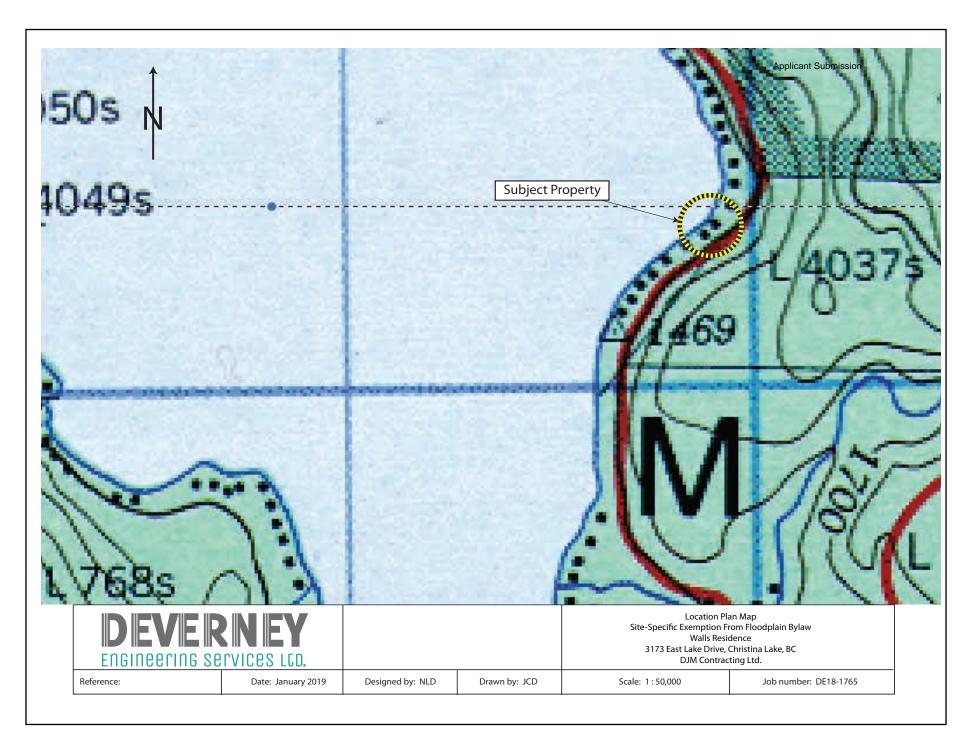

#### **ISSUE INTRODUCTION**

We have received an application for a Site Specific Exemption from the Floodplain Bylaw for a proposed house in Electoral Area 'C'/Christina Lake (see Site Location Map).

|                            | Property Information                                         |  |  |
|----------------------------|--------------------------------------------------------------|--|--|
| Owner(s):                  | Sharon Walls                                                 |  |  |
| Agent                      | DJM Contracting Ltd.                                         |  |  |
| Location:                  | 3173 East Lake Drive                                         |  |  |
| Electoral Area:            | Electoral Area 'C' / Christina Lake                          |  |  |
| Legal Description(s):      | Lot 3, Plan KAP10615, DL 3063s, SDYD                         |  |  |
| Area:                      | ±769m <sup>2</sup> (0.19 acres)                              |  |  |
| Existing Use:              | Vacant                                                       |  |  |
| Land Use Bylaws            |                                                              |  |  |
| OCP Bylaw No. 1250         | Waterfront Residential                                       |  |  |
| Development Permit<br>Area | Environmentally Sensitive Waterfront Development Permit Area |  |  |
| Service Area               | NA                                                           |  |  |
| Zoning Bylaw No. 1300      | Waterfront Residential 2 (R2)                                |  |  |
| Minimum Parcel Size        | 10 hectares                                                  |  |  |
| Other                      |                                                              |  |  |
| ALR                        | NA                                                           |  |  |
| Floodplain                 | Christina Lake                                               |  |  |

#### **HISTORY / BACKGROUND INFORMATION**

The property abuts Christina Lake, north of English Point. The lot is divided by East Lake Drive with the portion between the lake and East Lake Drive being considerably smaller than the portion east of East Lake Drive. Both portions of property are sloped.

The portion of the subject property between East Lake Drive and Christina Lake is located entirely within the 200-year floodplain. As per the RDKB Floodplain Bylaw, any habitable floor must be at a minimum elevation of 448.2 metres and be at least 7.5 metres from the natural boundary of Christina Lake.

#### **PROPOSAL**

The applicant is applying for a Siting Exemption from the Floodplain Bylaw for construction of a house within 7.5 metres of the natural boundary of Christina Lake as required in the RDKB Floodplain Bylaw No. 677. The applicant requests to reduce the required setback for development within the floodplain from 7.5m to 3.175m – a variance of 4.325m (see Applicant Submission).

### **Site Location Map**

Lot 3, Plan KAP10615 District Lot 3063S Similkameen Div of Yale Land District