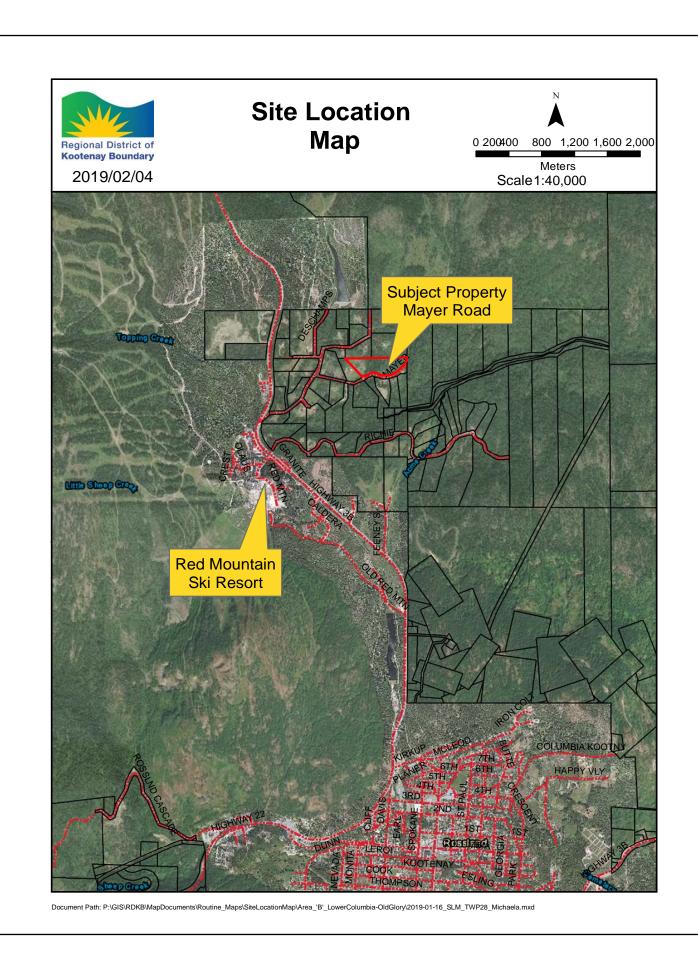

# D) Michaela Holdings Ltd. RE: MOTI Subdivision

Mayer Road, Black Jack

RDKB File: B-Twp28-10998.224 2019-01-14 Michaela Holdings EAS

**Recommendation:** That the staff report regarding the Ministry of Transportation and Infrastructure referral for a proposed subdivision, for the parcel legally described as Lot A, Plan EPP67470, Township 28, KD, Electoral Area B, be received.