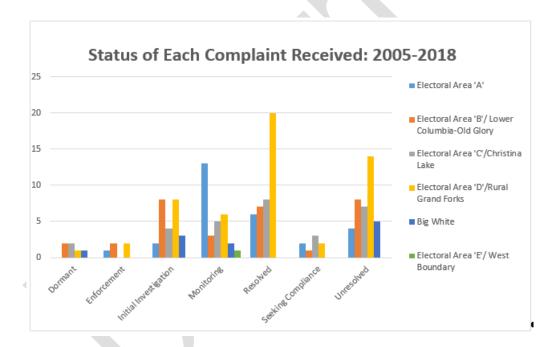

#### **Bylaw Enforcement Statistics - 2018**

Moved: Director Grieve Seconded: Alternate Director Edwards

That the staff report regarding Bylaw Enforcement Statistics- 2018 be received.

Carried.