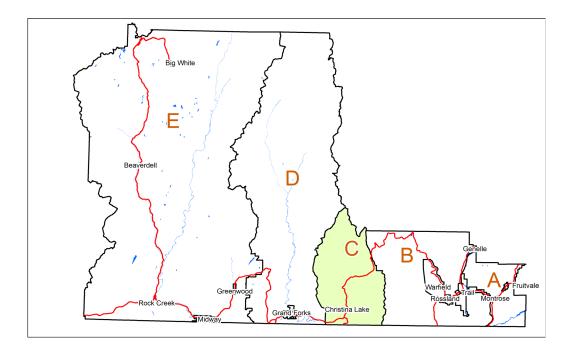

#### **ISSUE INTRODUCTION**

We have received an application for a Site Specific Exemption from the Floodplain Bylaw for a proposed house in Electoral Area 'C'/Christina Lake (see Site Location Map).

|                            | Property Information                                         |  |  |
|----------------------------|--------------------------------------------------------------|--|--|
| Owner(s):                  | Sharon Walls                                                 |  |  |
| Agent                      | DJM Contracting Ltd.                                         |  |  |
| Location:                  | 3173 East Lake Drive                                         |  |  |
| Electoral Area:            | Electoral Area 'C' / Christina Lake                          |  |  |
| Legal Description(s):      | Lot 3, Plan KAP10615, DL 3063s, SDYD                         |  |  |
| Area:                      | ±769m <sup>2</sup> (0.19 acres)                              |  |  |
| Existing Use:              | Vacant                                                       |  |  |
| Land Use Bylaws            |                                                              |  |  |
| OCP Bylaw No. 1250         | Waterfront Residential                                       |  |  |
| Development Permit<br>Area | Environmentally Sensitive Waterfront Development Permit Area |  |  |
| Service Area               | NA                                                           |  |  |
| Zoning Bylaw No. 1300      | Waterfront Residential 2 (R2)                                |  |  |
| Minimum Parcel Size        | 10 hectares                                                  |  |  |
| Other                      |                                                              |  |  |
| ALR                        | NA                                                           |  |  |
| Floodplain                 | Christina Lake                                               |  |  |