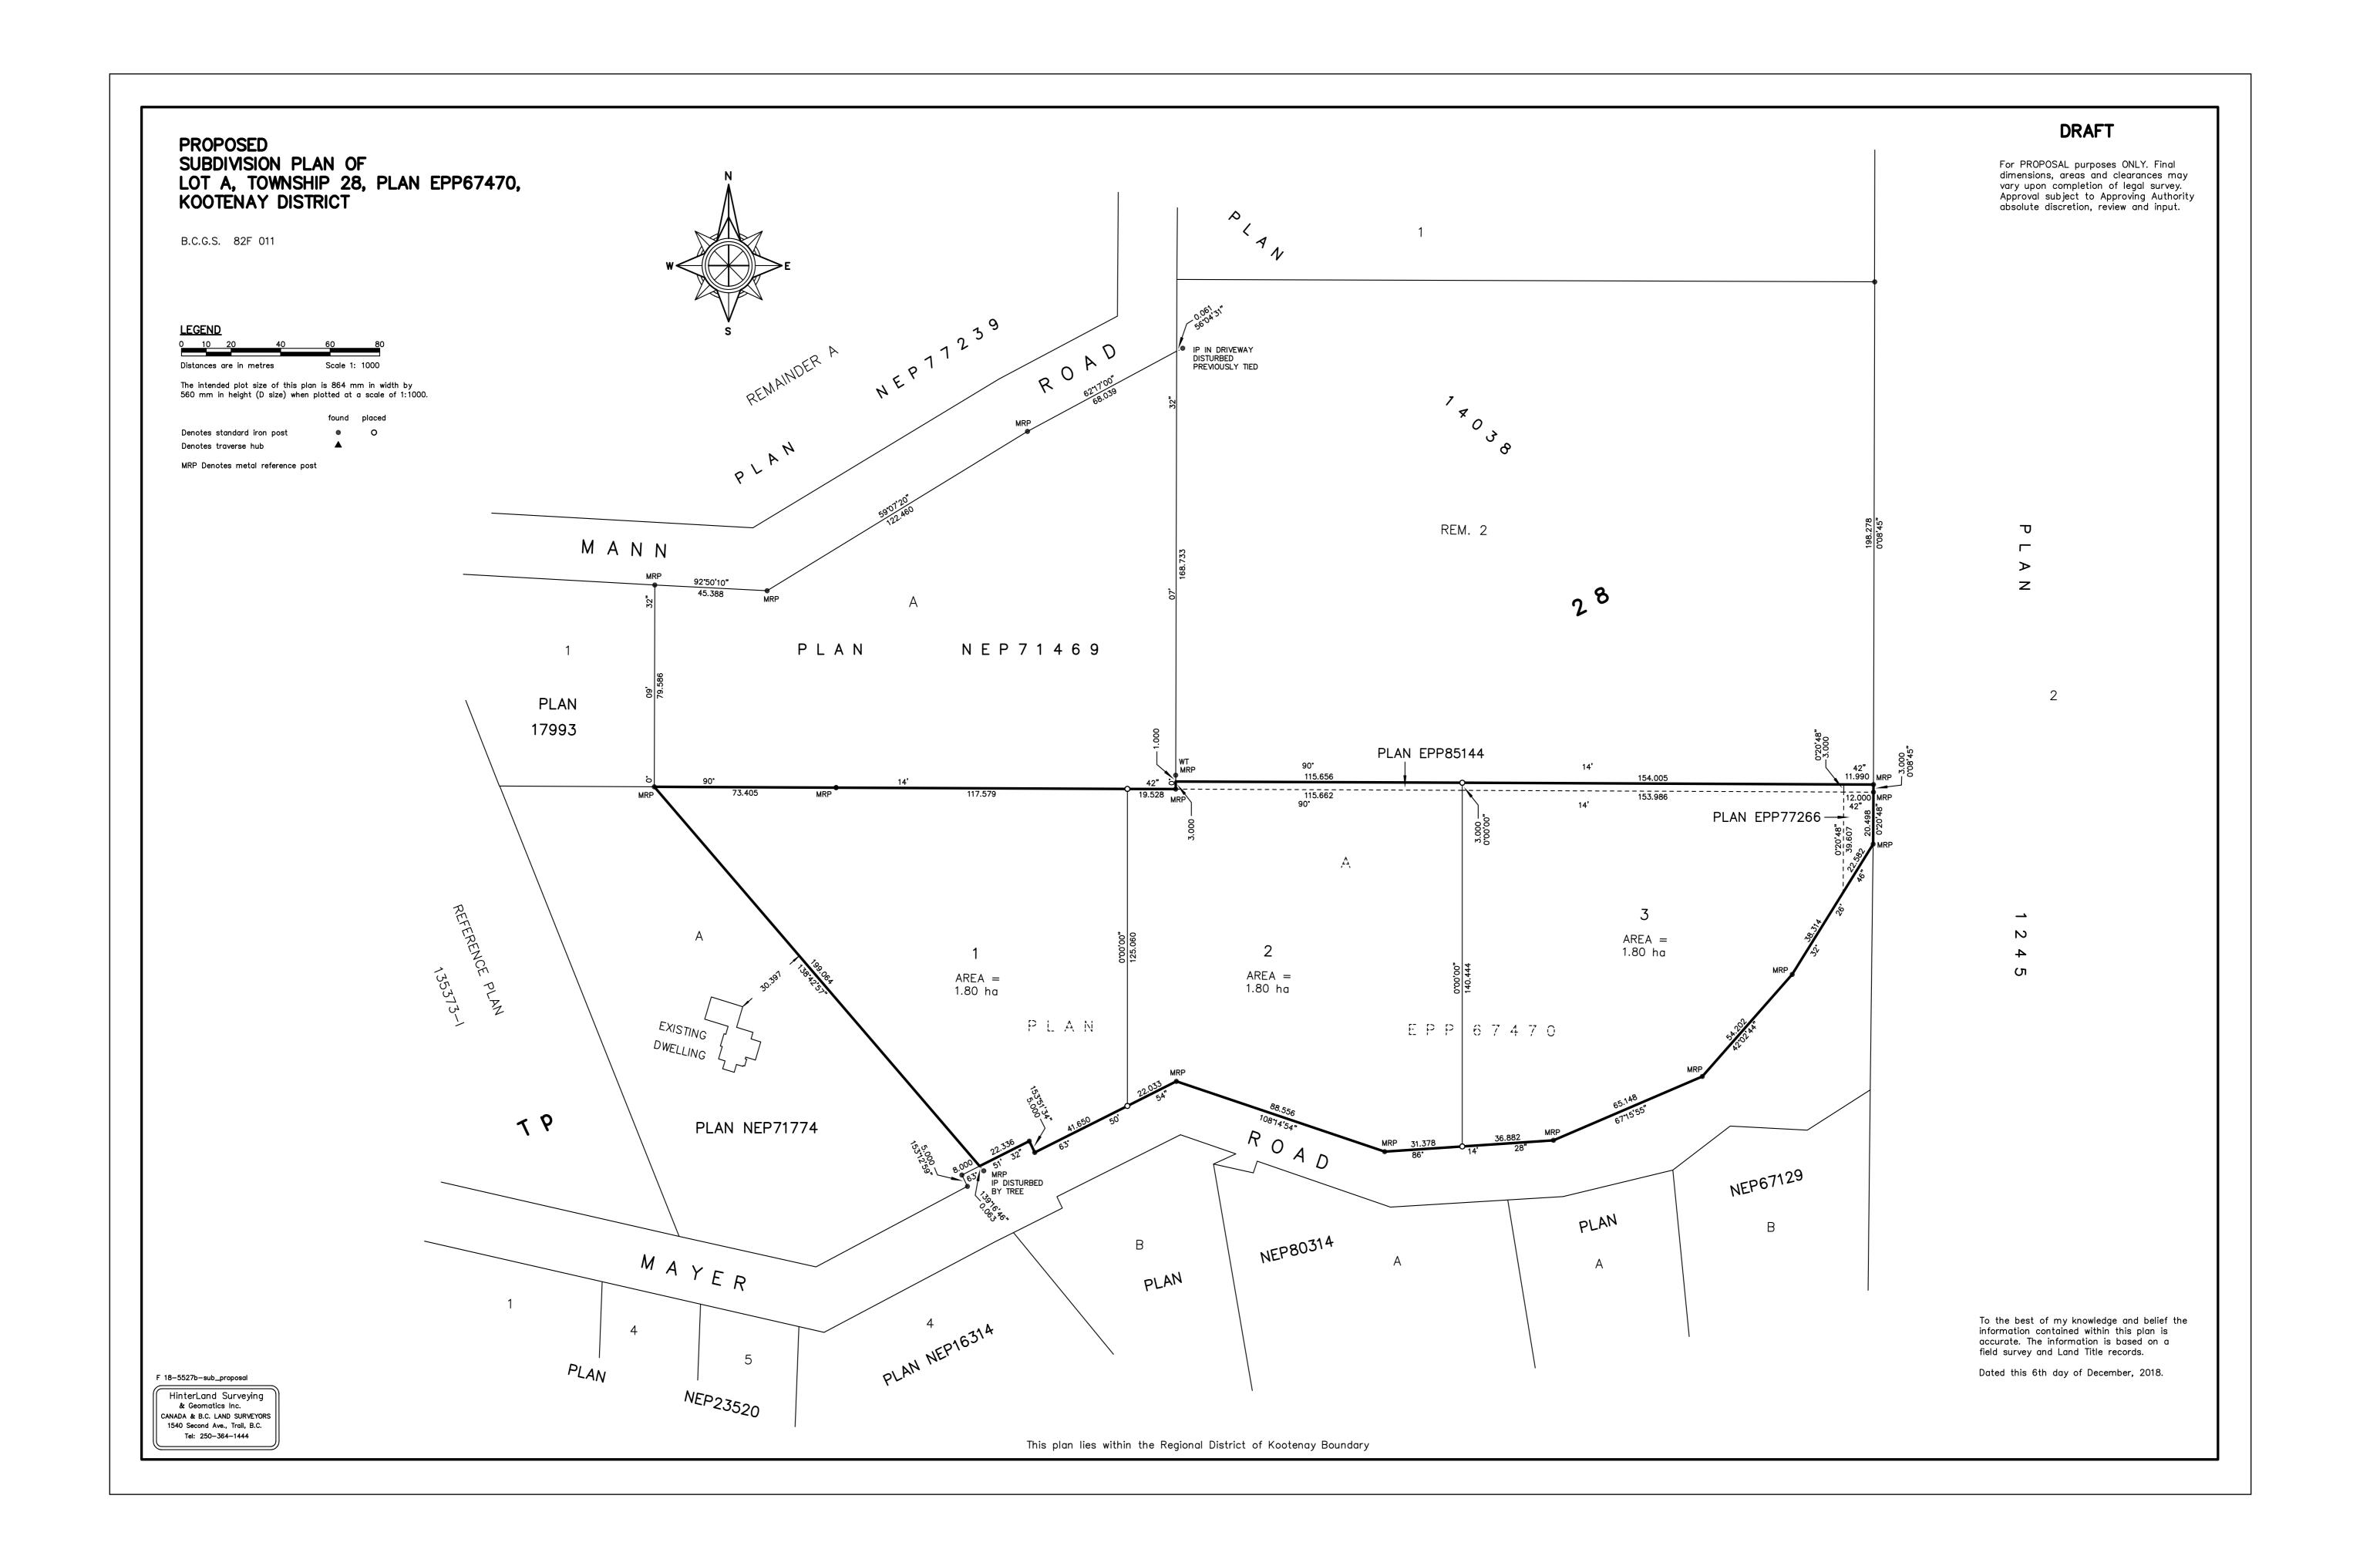

# D) Michaela Holdings Ltd. RE: MOTI Subdivision

Mayer Road, Black Jack

RDKB File: B-Twp28-10998.224 2019-01-14 Michaela Holdings EAS

**Recommendation:** That the staff report regarding the Ministry of Transportation and Infrastructure referral for a proposed subdivision, for the parcel legally described as Lot A, Plan EPP67470, Township 28, KD, Electoral Area B, be received.