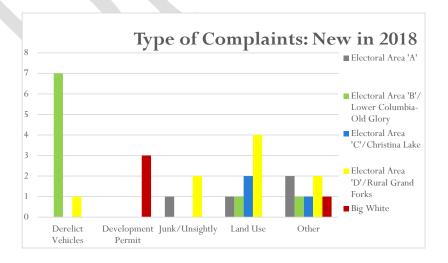

#### **Bylaw Enforcement Statistics - 2018**

Moved: Director Grieve Seconded: Alternate Director Edwards

That the staff report regarding Bylaw Enforcement Statistics- 2018 be received.

Carried.