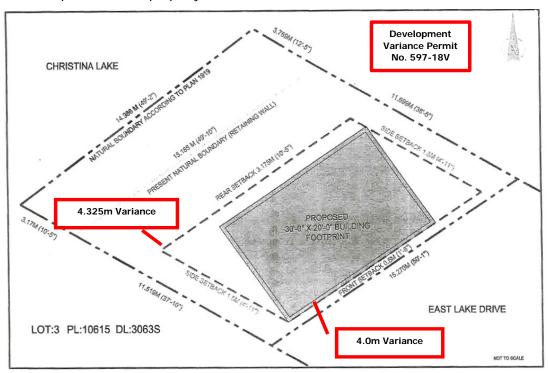

#### **PROPOSAL**

The applicant is applying for a Siting Exemption from the Floodplain Bylaw for construction of a house within 7.5 metres of the natural boundary of Christina Lake as required in the RDKB Floodplain Bylaw No. 677. The applicant requests to reduce the required setback for development within the floodplain from 7.5m to 3.175m – a variance of 4.325m (see Applicant Submission).

#### **IMPLICATIONS**

The building envelope created by Development Variance Permit No. 597-18V is within the Christina Lake Floodplain. A Development Variance Permit only affects the Zoning Bylaw and does not release the requirements of the RDKB Floodplain Bylaw No. 677.

#### **Additional Permits**

If this application is approved, a Development Permit is still required before a Building Permit can be issued. The existing Development Variance Permit aligns with this Site Specific Exemption. The building envelope created by Development Variance Permit No. 597-18V is within the Christina Lake Floodplain

Figure 1 is a site plan map of the subject property showing the proposed residential development in relation to property boundaries, including the Natural Boundary according to Plan 1919 and the Present Natural Boundary co-incident with a concrete and stone retaining wall. The Plan also shows East Lake Drive and the upper portion of the subject property south of East Lake Drive.

The owners are proposing to construct a new residential structure on the subject property.

The Variance request is to reduce the Setback Distance (from the Natural Boundary) to 3.175m as indicated on the Site Plan Map. The change is proposed to resolve hardship of construction due to the small available footprint.